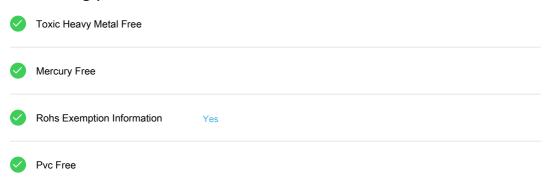

cm  |
| 40 g     |
| S02      |
| 75       |
| 15 cm    |
| 30 cm    |
| 40 cm    |
| 3.364 kg |
| P12      |
| 2400     |
| 75 cm    |
| 120 cm   |
| 80 cm    |
| 118 kg   |
|          |

## **Sustainability**

**Green Premium<sup>TM</sup> label** is Schneider Electric's commitment to delivering products with best-inclass environmental performance. Green Premium promises compliance with the latest regulations, transparency on environmental impacts, as well as circular and low-CO<sub>2</sub> products.

**Guide to assessing product sustainability** is a white paper that clarifies global eco-label standards and how to interpret environmental declarations.

Learn more about Green Premium >

Guide to assess a product's sustainability >





Transparency RoHS/REACh

## Well-being performance



### **Certifications & Standards**

| Reach Regulation          | REACh Declaration                                                                                                                                                                                                                               |
|---------------------------|-------------------------------------------------------------------------------------------------------------------------------------------------------------------------------------------------------------------------------------------------|
| Eu Rohs Directive         | Pro-active compliance (Product out of EU RoHS legal scope)  EU RoHS Declaration