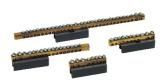

# Earthing strips 2x16 + 14x6mm<sup>2</sup> + insulating support. Composition : 10 units

NSYRBLZ216146

() Discontinued on: Jun 30, 2022

#### Main

| Accessory / Separate Part<br>Category | Power distribution   |
|---------------------------------------|----------------------|
| Product Or Component Type             | Earthing strip       |
| Device Application                    | Multi-purpose        |
| Range Compatibility                   | Spacial<br>Thalassa  |
| Device Composition                    | 1 strip<br>1 plinth  |
| Quantity Per Set                      | Set of 10            |
| Nominal Cross Section                 | 16 mm² 2<br>6 mm² 14 |