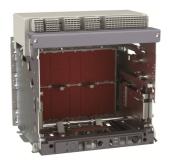

# chassis, EasyPact MVS, 800A, H, CB, 4 Poles

MVS22317

#### Main

| Range Of Product          | EasyPact MVS                          |
|---------------------------|---------------------------------------|
| Range                     | EasyPact                              |
| Product Or Component Type | Chassis                               |
| Device Application        | Mounting                              |
| Range Compatibility       | EasyPact EasyPact MVS circuit breaker |
| Circuit Breaker Name      | MVS08H                                |
| Poles Description         | 4P                                    |
| Breaking Capacity Code    | Н                                     |

### Complementary

| Mounting Mode      | Drawout        |
|--------------------|----------------|
| [In] Rated Current | 800 A at 40 °C |
| Net Weight         | 46.712 kg      |
| Height             | 440 mm         |
| Width              | 400 mm         |
| Depth              | 560 mm         |