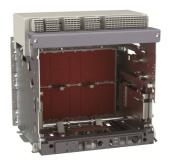

# chassis, EasyPact MVS, 800A, N, CB, 3 Poles

MVS22293

#### Main

| Range Of Product          | EasyPact MVS                          |
|---------------------------|---------------------------------------|
| Range                     | EasyPact                              |
| Product Or Component Type | Chassis                               |
| Device Application        | Mounting                              |
| Range Compatibility       | EasyPact EasyPact MVS circuit breaker |
| Circuit Breaker Name      | MVS08N                                |
| Poles Description         | 3P                                    |
| Breaking Capacity Code    | Ν                                     |

### Complementary

| Mounting Mode      | Drawout        |
|--------------------|----------------|
| [In] Rated Current | 800 A at 40 °C |
| Net Weight         | 39.284 kg      |
| Height             | 440 mm         |
| Width              | 400 mm         |
| Depth              | 445 mm         |