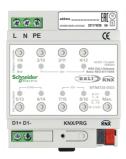

# KNX DALI-Gateway Basic REG-K/ 1/16/64

MTN6725-0003

### Main

| Range Of Product          | KNX                 |
|---------------------------|---------------------|
| Product Or Component Type | KNX DALI gateway    |
| Bus Type                  | KNX                 |
| Function Available        | Undateable software |

## Complementary

| Total Number Of 18 Mm Modules  | 4        |
|--------------------------------|----------|
| Mounting Support               | DIN rail |
| [Ue] Rated Operational Voltage | 100240 V |
| Network Frequency              | 50/60 Hz |
| Communication Port Protocol    | DALI     |
| Local Signalling               | LED      |